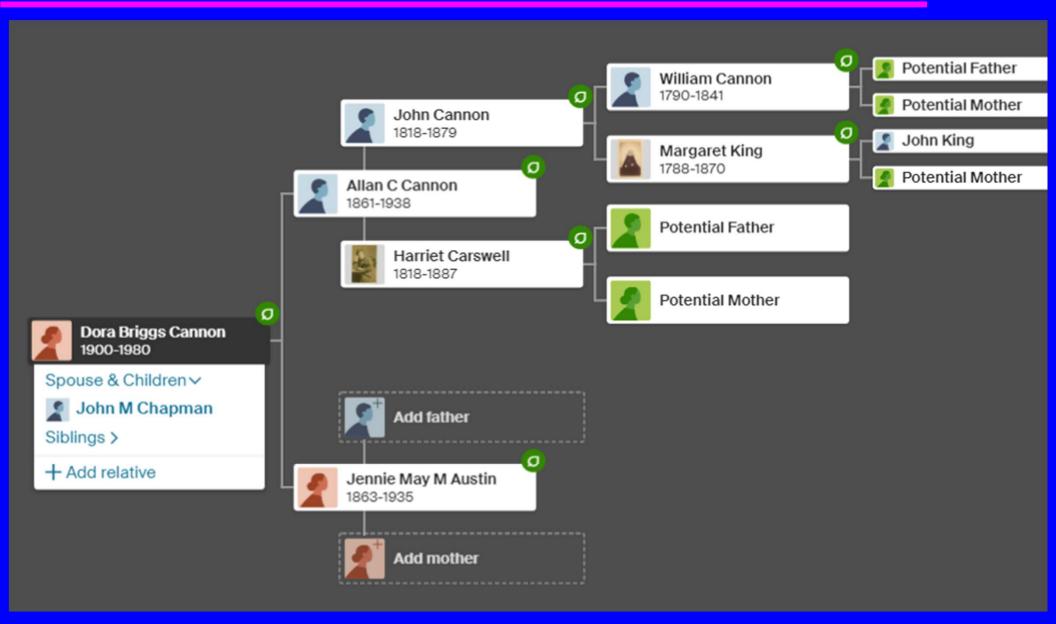

# Genealogy Objectives - Pedigree (Ancestor) Chart

### - Individual & Family Info